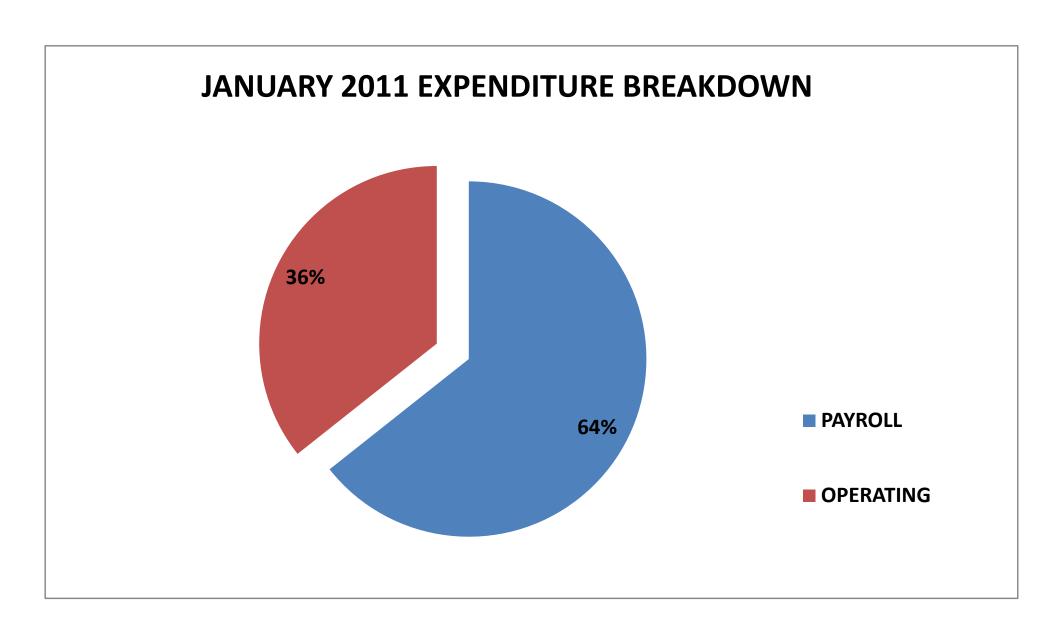

## DEPARTMENT OF FIRE, BUILDING, & LIFE SAFETY MONTHLY SUMMARY REPORT

|                                                   | JAN. REVIEWS<br>COMPLETED                       | YTD                                              | Prior YTD                                         | Current Total Fees<br>Generated | YTD                                 | Prior YTD                   |                                |                                 |                            |                               |
|---------------------------------------------------|-------------------------------------------------|--------------------------------------------------|---------------------------------------------------|---------------------------------|-------------------------------------|-----------------------------|--------------------------------|---------------------------------|----------------------------|-------------------------------|
| ENG. REPORT - FBB                                 | 24                                              | 352                                              | 327                                               | \$3,276.00                      | \$39,112.50                         | \$41,832.00                 |                                |                                 |                            |                               |
| ENG. REPORT - MH                                  | 12                                              | 94                                               | 108                                               | \$1,638.00                      | \$10,211.50                         | \$14,430.00                 |                                |                                 |                            |                               |
| PERMIT REPORT:                                    | JAN. Permits Issued                             | YTD                                              | Prior YTD                                         | Current Total Fees<br>Generated | YTD Fees Generated                  | -                           | <u>!</u>                       |                                 |                            |                               |
| M/H                                               | 69                                              | 386                                              | 463                                               | \$8,694.00                      | \$48,636.00                         |                             |                                |                                 |                            |                               |
| FBB                                               | 49                                              | 168                                              | 127                                               | \$9,520.35                      | \$61,884.97                         |                             |                                |                                 |                            |                               |
| INSPECTIONS REPORT:                               | JAN. Plant Inspections                          | Current Total of<br>Inspections                  | Current Total of<br>Violations Sited              | Prior YTD Total<br>Violations   | **Current Total<br>Fees Generated   | YTD Total Fees<br>Generated | On Site Commercial Inspections | On Site Residential Inspections |                            |                               |
| м/н                                               | 14                                              | 72                                               | 8                                                 | 83                              | \$5,283.42                          | \$ 33,067.77                |                                |                                 |                            |                               |
| FBB                                               | 3                                               | 22                                               | 0                                                 | 11                              | \$161.95                            | \$ 1,502.95                 | 0                              | 0                               |                            |                               |
| INSIGNIA REPORT:                                  | JAN. Insignias Issued                           | YTD                                              | Prior YTD                                         | Current Total Fees<br>Generated | YTD                                 | Prior YTD                   |                                |                                 | •                          |                               |
| м/н                                               | 211                                             | 1050                                             | 1321                                              | \$2,215.50                      | \$11,025.00                         | \$13,210.00                 |                                |                                 |                            |                               |
| FBB                                               | 14                                              | 215                                              | 170                                               | \$735.00                        | \$11,287.50                         | \$8,500.00                  |                                |                                 |                            |                               |
| LICENSING REPORT:                                 | JAN. New Licenses Issued                        | YTD                                              | Current Total<br>Licensees                        | Prior Year Total<br>Licensees   | Current Total Fees<br>Generated     | YTD                         |                                |                                 |                            |                               |
| MANUFACTURERS                                     | 0                                               | 5                                                | 68                                                | 78                              | \$0.00                              | \$4,914.00                  |                                |                                 |                            |                               |
| DEALERS                                           | 3                                               | 10                                               | 259                                               | 296                             | \$2,016.00                          | \$5,481.00                  |                                |                                 |                            |                               |
| SALES PERSONS                                     | 6                                               | 74                                               | 659                                               | 796                             | \$1,260.00                          | \$15,540.00                 |                                |                                 |                            |                               |
| INSTALLERS                                        | 0                                               | 0                                                | 108                                               | 129                             | \$0.00                              | \$0.00                      |                                |                                 |                            |                               |
| RENEWAL LICENSING REPORT: includes lates renewals | JAN. Renewal Licenses<br>Issued                 | YTD                                              | Current Total Fees<br>Generated                   | YTD                             |                                     |                             | •                              |                                 |                            |                               |
| MANUFACTURERS                                     | 1                                               | 28                                               | \$551.25                                          | \$14,616.00                     |                                     |                             |                                |                                 |                            |                               |
| DEALERS                                           | 37                                              | 146                                              | \$12,009.43                                       | \$50,754.56                     |                                     |                             |                                |                                 |                            |                               |
| SALES PERSONS                                     | 56                                              | 285                                              | \$6,326.25                                        | \$31,998.75                     |                                     |                             |                                |                                 |                            |                               |
| INSTALLERS                                        | 9                                               | 50                                               | \$2,819.26                                        | \$14,868.06                     |                                     |                             |                                |                                 |                            |                               |
|                                                   | OMH APPROVED FEES                               | HUD REVENUE                                      | CURRENT REVENUE DEPOSITS                          | YTD REVENUE                     | PRIOR YTD<br>REVENUE                | CURRENT EXPENDITURES        | YTD<br>EXPENDITURES            | PRIOR YTD                       | ESIMATED ANNUAL<br>REVENUE | ESTIMATED ANNUAL EXPENDITURES |
| EXPENSE & REVENUE REPORT:                         | \$56,506.41                                     | \$2,928.02                                       | \$59,434.43                                       | \$367,380.56                    | \$393,616.34                        | -\$14,538.75                | \$450,525.10                   | \$321,982.31                    | \$629,795.25               | NA                            |
|                                                   | Monthly Deposit                                 | Monthly Claims<br>Paid                           | Monthly Interest<br>Earned                        | Fund Balance                    |                                     |                             |                                |                                 |                            |                               |
| Consumer Recovery Fund                            | \$ 8,490.30                                     |                                                  | \$315.54                                          | \$ 39,995.56                    |                                     |                             |                                |                                 |                            |                               |
| Educational Grants                                | Education Fund Balance<br>Forward from prior FY | 75% of Prior<br>Year's Recovery<br>Fund Interest | Education Fund<br>Balance Available for<br>Grants | Checks Issued for<br>Grants     | Remaining Balance of Education Fund |                             | Educational Grants             | Prior Year Interest             |                            |                               |
| FY 07                                             | NA                                              | NA                                               | NA                                                | NA                              | \$ 2,550.00                         |                             | FY 07                          | NA                              |                            |                               |
| FY 08                                             | \$ 2,550.00                                     | \$ 11,759.25                                     | \$ 14,309.25                                      | \$ 13,000.00                    | \$ 1,309.25                         |                             | FY 08                          | \$ 15,679.00                    |                            |                               |
| FY 09                                             | \$ 1,309.25                                     | \$ 11,129.25                                     | \$ 12,438.50                                      | \$ 5,000.00                     | \$ 7,438.50                         |                             | FY 09                          | \$ 14,839.00                    |                            |                               |
| FY 10                                             | \$ 7,438.50                                     | \$ 13,735.50                                     | \$ 21,174.00                                      | · ·                             | \$ 21,174.00                        |                             | FY 10                          | \$ 18,314.00                    |                            |                               |
| FY 11                                             | \$ 21,174.00                                    | NA                                               | NA                                                | NA                              | NA                                  |                             | FY 11                          | NA                              |                            |                               |