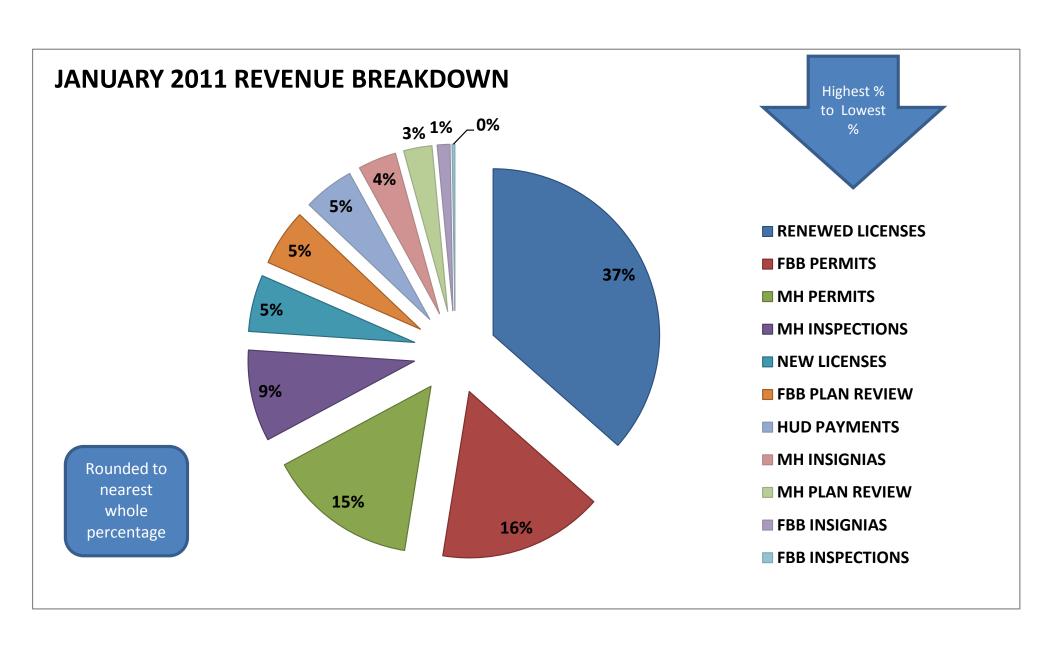

## DEPARTMENT OF FIRE, BUILDING, & LIFE SAFETY MONTHLY SUMMARY REPORT

|                                                   | JAN. REVIEWS<br>COMPLETED                       | YTD                                              | Prior YTD                                         | Current Total Fees<br>Generated | YTD                                 | Prior YTD                   |                                |                                 |                            |                               |
|---------------------------------------------------|-------------------------------------------------|--------------------------------------------------|---------------------------------------------------|---------------------------------|-------------------------------------|-----------------------------|--------------------------------|---------------------------------|----------------------------|-------------------------------|
| ENG. REPORT - FBB                                 | 24                                              | 352                                              | 327                                               | \$3,276.00                      | \$39,112.50                         | \$41,832.00                 |                                |                                 |                            |                               |
| ENG. REPORT - MH                                  | 12                                              | 94                                               | 108                                               | \$1,638.00                      | \$10,211.50                         | \$14,430.00                 |                                |                                 |                            |                               |
| PERMIT REPORT:                                    | JAN. Permits Issued                             | YTD                                              | Prior YTD                                         | Current Total Fees<br>Generated | YTD Fees Generated                  | -                           | <u>!</u>                       |                                 |                            |                               |
| M/H                                               | 69                                              | 386                                              | 463                                               | \$8,694.00                      | \$48,636.00                         |                             |                                |                                 |                            |                               |
| FBB                                               | 49                                              | 168                                              | 127                                               | \$9,520.35                      | \$61,884.97                         |                             |                                |                                 |                            |                               |
| INSPECTIONS REPORT:                               | JAN. Plant Inspections                          | Current Total of<br>Inspections                  | Current Total of<br>Violations Sited              | Prior YTD Total<br>Violations   | **Current Total<br>Fees Generated   | YTD Total Fees<br>Generated | On Site Commercial Inspections | On Site Residential Inspections |                            |                               |
| м/н                                               | 14                                              | 72                                               | 8                                                 | 83                              | \$5,283.42                          | \$ 33,067.77                |                                |                                 |                            |                               |
| FBB                                               | 3                                               | 22                                               | 0                                                 | 11                              | \$161.95                            | \$ 1,502.95                 | 0                              | 0                               |                            |                               |
| INSIGNIA REPORT:                                  | JAN. Insignias Issued                           | YTD                                              | Prior YTD                                         | Current Total Fees<br>Generated | YTD                                 | Prior YTD                   |                                |                                 | •                          |                               |
| м/н                                               | 211                                             | 1050                                             | 1321                                              | \$2,215.50                      | \$11,025.00                         | \$13,210.00                 |                                |                                 |                            |                               |
| FBB                                               | 14                                              | 215                                              | 170                                               | \$735.00                        | \$11,287.50                         | \$8,500.00                  |                                |                                 |                            |                               |
| LICENSING REPORT:                                 | JAN. New Licenses Issued                        | YTD                                              | Current Total<br>Licensees                        | Prior Year Total<br>Licensees   | Current Total Fees<br>Generated     | YTD                         |                                |                                 |                            |                               |
| MANUFACTURERS                                     | 0                                               | 5                                                | 68                                                | 78                              | \$0.00                              | \$4,914.00                  |                                |                                 |                            |                               |
| DEALERS                                           | 3                                               | 10                                               | 259                                               | 296                             | \$2,016.00                          | \$5,481.00                  |                                |                                 |                            |                               |
| SALES PERSONS                                     | 6                                               | 74                                               | 659                                               | 796                             | \$1,260.00                          | \$15,540.00                 |                                |                                 |                            |                               |
| INSTALLERS                                        | 0                                               | 0                                                | 108                                               | 129                             | \$0.00                              | \$0.00                      |                                |                                 |                            |                               |
| RENEWAL LICENSING REPORT: includes lates renewals | JAN. Renewal Licenses<br>Issued                 | YTD                                              | Current Total Fees<br>Generated                   | YTD                             |                                     |                             | •                              |                                 |                            |                               |
| MANUFACTURERS                                     | 1                                               | 28                                               | \$551.25                                          | \$14,616.00                     |                                     |                             |                                |                                 |                            |                               |
| DEALERS                                           | 37                                              | 146                                              | \$12,009.43                                       | \$50,754.56                     |                                     |                             |                                |                                 |                            |                               |
| SALES PERSONS                                     | 56                                              | 285                                              | \$6,326.25                                        | \$31,998.75                     |                                     |                             |                                |                                 |                            |                               |
| INSTALLERS                                        | 9                                               | 50                                               | \$2,819.26                                        | \$14,868.06                     |                                     |                             |                                |                                 |                            |                               |
|                                                   | OMH APPROVED FEES                               | HUD REVENUE                                      | CURRENT REVENUE DEPOSITS                          | YTD REVENUE                     | PRIOR YTD<br>REVENUE                | CURRENT EXPENDITURES        | YTD<br>EXPENDITURES            | PRIOR YTD                       | ESIMATED ANNUAL<br>REVENUE | ESTIMATED ANNUAL EXPENDITURES |
| EXPENSE & REVENUE REPORT:                         | \$56,506.41                                     | \$2,928.02                                       | \$59,434.43                                       | \$367,380.56                    | \$393,616.34                        | -\$14,538.75                | \$450,525.10                   | \$321,982.31                    | \$629,795.25               | NA                            |
|                                                   | Monthly Deposit                                 | Monthly Claims<br>Paid                           | Monthly Interest<br>Earned                        | Fund Balance                    |                                     |                             |                                |                                 |                            |                               |
| Consumer Recovery Fund                            | \$ 8,490.30                                     |                                                  | \$315.54                                          | \$ 39,995.56                    |                                     |                             |                                |                                 |                            |                               |
| Educational Grants                                | Education Fund Balance<br>Forward from prior FY | 75% of Prior<br>Year's Recovery<br>Fund Interest | Education Fund<br>Balance Available for<br>Grants | Checks Issued for<br>Grants     | Remaining Balance of Education Fund |                             | Educational Grants             | Prior Year Interest             |                            |                               |
| FY 07                                             | NA                                              | NA                                               | NA                                                | NA                              | \$ 2,550.00                         |                             | FY 07                          | NA                              |                            |                               |
| FY 08                                             | \$ 2,550.00                                     | \$ 11,759.25                                     | \$ 14,309.25                                      | \$ 13,000.00                    | \$ 1,309.25                         |                             | FY 08                          | \$ 15,679.00                    |                            |                               |
| FY 09                                             | \$ 1,309.25                                     | \$ 11,129.25                                     | \$ 12,438.50                                      | \$ 5,000.00                     | \$ 7,438.50                         |                             | FY 09                          | \$ 14,839.00                    |                            |                               |
| FY 10                                             | \$ 7,438.50                                     | \$ 13,735.50                                     | \$ 21,174.00                                      | · ·                             | \$ 21,174.00                        |                             | FY 10                          | \$ 18,314.00                    |                            |                               |
| FY 11                                             | \$ 21,174.00                                    | NA                                               | NA                                                | NA                              | NA                                  |                             | FY 11                          | NA                              |                            |                               |