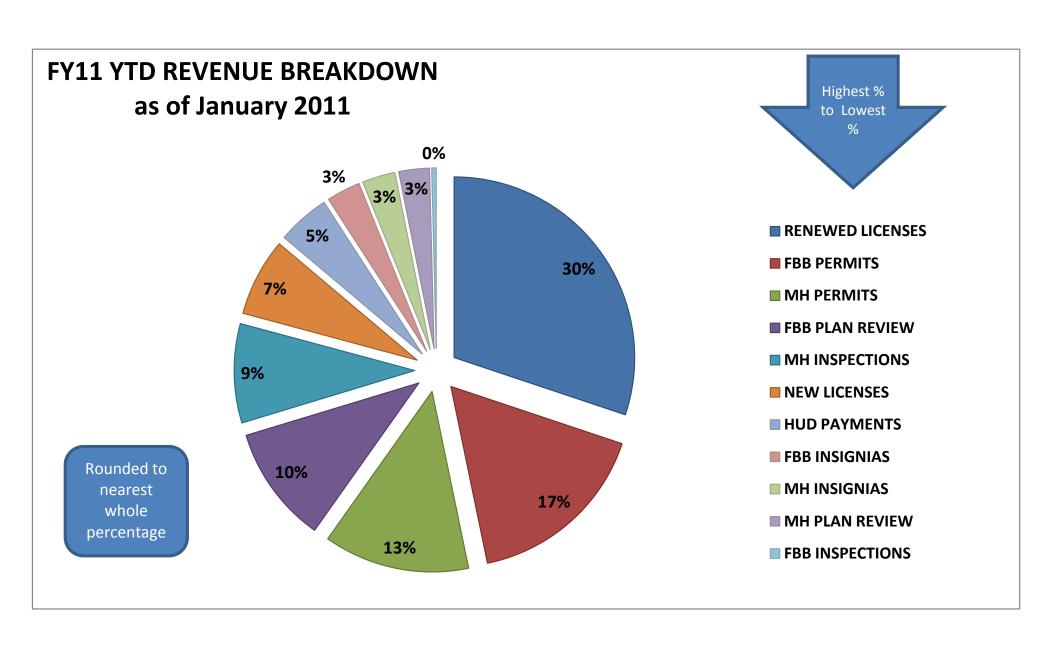

## DEPARTMENT OF FIRE, BUILDING, & LIFE SAFETY MONTHLY SUMMARY REPORT

|                                                   | JAN. REVIEWS<br>COMPLETED                       | YTD                                              | Prior YTD                                         | Current Total Fees<br>Generated | YTD                                 | Prior YTD                   |                                |                                 |                            |                               |
|---------------------------------------------------|-------------------------------------------------|--------------------------------------------------|---------------------------------------------------|---------------------------------|-------------------------------------|-----------------------------|--------------------------------|---------------------------------|----------------------------|-------------------------------|
| ENG. REPORT - FBB                                 | 24                                              | 352                                              | 327                                               | \$3,276.00                      | \$39,112.50                         | \$41,832.00                 |                                |                                 |                            |                               |
| ENG. REPORT - MH                                  | 12                                              | 94                                               | 108                                               | \$1,638.00                      | \$10,211.50                         | \$14,430.00                 |                                |                                 |                            |                               |
| PERMIT REPORT:                                    | JAN. Permits Issued                             | YTD                                              | Prior YTD                                         | Current Total Fees<br>Generated | YTD Fees Generated                  | -                           | <u>!</u>                       |                                 |                            |                               |
| M/H                                               | 69                                              | 386                                              | 463                                               | \$8,694.00                      | \$48,636.00                         |                             |                                |                                 |                            |                               |
| FBB                                               | 49                                              | 168                                              | 127                                               | \$9,520.35                      | \$61,884.97                         |                             |                                |                                 |                            |                               |
| INSPECTIONS REPORT:                               | JAN. Plant Inspections                          | Current Total of<br>Inspections                  | Current Total of<br>Violations Sited              | Prior YTD Total<br>Violations   | **Current Total<br>Fees Generated   | YTD Total Fees<br>Generated | On Site Commercial Inspections | On Site Residential Inspections |                            |                               |
| м/н                                               | 14                                              | 72                                               | 8                                                 | 83                              | \$5,283.42                          | \$ 33,067.77                |                                |                                 |                            |                               |
| FBB                                               | 3                                               | 22                                               | 0                                                 | 11                              | \$161.95                            | \$ 1,502.95                 | 0                              | 0                               |                            |                               |
| INSIGNIA REPORT:                                  | JAN. Insignias Issued                           | YTD                                              | Prior YTD                                         | Current Total Fees<br>Generated | YTD                                 | Prior YTD                   |                                |                                 | •                          |                               |
| м/н                                               | 211                                             | 1050                                             | 1321                                              | \$2,215.50                      | \$11,025.00                         | \$13,210.00                 |                                |                                 |                            |                               |
| FBB                                               | 14                                              | 215                                              | 170                                               | \$735.00                        | \$11,287.50                         | \$8,500.00                  |                                |                                 |                            |                               |
| LICENSING REPORT:                                 | JAN. New Licenses Issued                        | YTD                                              | Current Total<br>Licensees                        | Prior Year Total<br>Licensees   | Current Total Fees<br>Generated     | YTD                         |                                |                                 |                            |                               |
| MANUFACTURERS                                     | 0                                               | 5                                                | 68                                                | 78                              | \$0.00                              | \$4,914.00                  |                                |                                 |                            |                               |
| DEALERS                                           | 3                                               | 10                                               | 259                                               | 296                             | \$2,016.00                          | \$5,481.00                  |                                |                                 |                            |                               |
| SALES PERSONS                                     | 6                                               | 74                                               | 659                                               | 796                             | \$1,260.00                          | \$15,540.00                 |                                |                                 |                            |                               |
| INSTALLERS                                        | 0                                               | 0                                                | 108                                               | 129                             | \$0.00                              | \$0.00                      |                                |                                 |                            |                               |
| RENEWAL LICENSING REPORT: includes lates renewals | JAN. Renewal Licenses<br>Issued                 | YTD                                              | Current Total Fees<br>Generated                   | YTD                             |                                     |                             | •                              |                                 |                            |                               |
| MANUFACTURERS                                     | 1                                               | 28                                               | \$551.25                                          | \$14,616.00                     |                                     |                             |                                |                                 |                            |                               |
| DEALERS                                           | 37                                              | 146                                              | \$12,009.43                                       | \$50,754.56                     |                                     |                             |                                |                                 |                            |                               |
| SALES PERSONS                                     | 56                                              | 285                                              | \$6,326.25                                        | \$31,998.75                     |                                     |                             |                                |                                 |                            |                               |
| INSTALLERS                                        | 9                                               | 50                                               | \$2,819.26                                        | \$14,868.06                     |                                     |                             |                                |                                 |                            |                               |
|                                                   | OMH APPROVED FEES                               | HUD REVENUE                                      | CURRENT REVENUE DEPOSITS                          | YTD REVENUE                     | PRIOR YTD<br>REVENUE                | CURRENT EXPENDITURES        | YTD<br>EXPENDITURES            | PRIOR YTD                       | ESIMATED ANNUAL<br>REVENUE | ESTIMATED ANNUAL EXPENDITURES |
| EXPENSE & REVENUE REPORT:                         | \$56,506.41                                     | \$2,928.02                                       | \$59,434.43                                       | \$367,380.56                    | \$393,616.34                        | -\$14,538.75                | \$450,525.10                   | \$321,982.31                    | \$629,795.25               | NA                            |
|                                                   | Monthly Deposit                                 | Monthly Claims<br>Paid                           | Monthly Interest<br>Earned                        | Fund Balance                    |                                     |                             |                                |                                 |                            |                               |
| Consumer Recovery Fund                            | \$ 8,490.30                                     |                                                  | \$315.54                                          | \$ 39,995.56                    |                                     |                             |                                |                                 |                            |                               |
| Educational Grants                                | Education Fund Balance<br>Forward from prior FY | 75% of Prior<br>Year's Recovery<br>Fund Interest | Education Fund<br>Balance Available for<br>Grants | Checks Issued for<br>Grants     | Remaining Balance of Education Fund |                             | Educational Grants             | Prior Year Interest             |                            |                               |
| FY 07                                             | NA                                              | NA                                               | NA                                                | NA                              | \$ 2,550.00                         |                             | FY 07                          | NA                              |                            |                               |
| FY 08                                             | \$ 2,550.00                                     | \$ 11,759.25                                     | \$ 14,309.25                                      | \$ 13,000.00                    | \$ 1,309.25                         |                             | FY 08                          | \$ 15,679.00                    |                            |                               |
| FY 09                                             | \$ 1,309.25                                     | \$ 11,129.25                                     | \$ 12,438.50                                      | \$ 5,000.00                     | \$ 7,438.50                         |                             | FY 09                          | \$ 14,839.00                    |                            |                               |
| FY 10                                             | \$ 7,438.50                                     | \$ 13,735.50                                     | \$ 21,174.00                                      | · ·                             | \$ 21,174.00                        |                             | FY 10                          | \$ 18,314.00                    |                            |                               |
| FY 11                                             | \$ 21,174.00                                    | NA                                               | NA                                                | NA                              | NA                                  |                             | FY 11                          | NA                              |                            |                               |