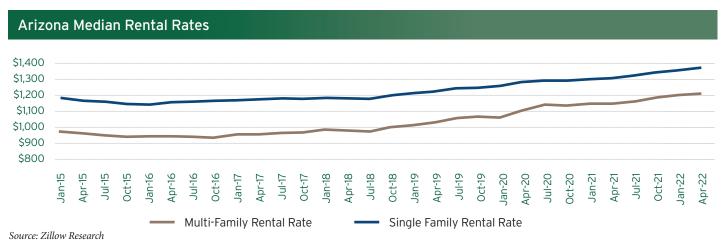

### Rental Housing

With homeownership becoming less attainable and state in-migration rates increasing, the demand for rental units has expanded beyond the demand created by the aforementioned demographic and economic conditions. Over the past year, the median rent for multi-family housing rose 4.8% to \$1,192 in Arizona. Similarly, the rental price of single-family homes in Arizona increased 4.2% over the same time period to \$1,356. If a household does not aim to spend more than 30% of its income on housing, a household income of \$47,680 is required to pay the median multi-family unit rent and a household income of \$54,240 would be required to cover the median single-family rent. These higher prices are out of reach for many lower and moderate-income households leaving them with fewer options in a very tight market.