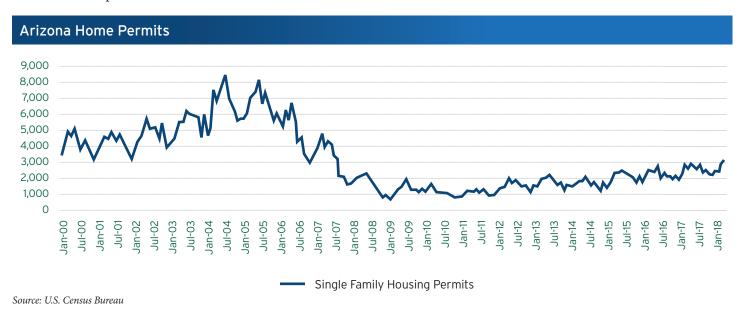

### New Home Construction and Homeownership

New home construction permits, while on the upswing, still fall significantly behind the demand for new units. New single-family stock being offered in the urban areas is also increasingly unattainable for households in the median income range. Rapid housing price appreciation, which has outpaced wage growth and new construction, has left potential buyers in an increasingly difficult position when trying to find a home they can afford, and the buying power of investor groups purchasing existing affordable single-family homes, has made it increasingly difficult for potential buyers to obtain a sales contract on a home without a protracted effort.