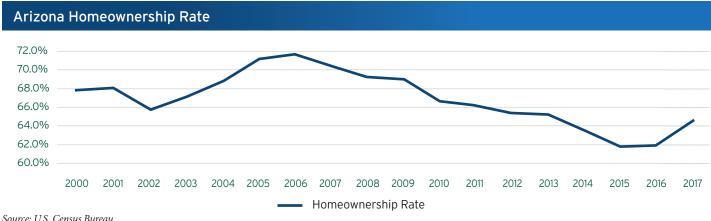

Source: U.S. Federal Housing Finance Agency; U.S. Department of Housing and Urban Development

There are a variety of factors influencing whether a household chooses to own or rent (such as financial situations, expected length of stay, and perceived benefits), so there is no ideal homeownership rate. While the homeownership rate in Arizona seems to have bottomed out at 61.7% in 2016, it is still well below the pre-recession high. From the peak at 71.6% in 2006, the homeownership rate stood at 64.4% as of 2017. It is too early to tell if the recent increase in homeownership rates is a start to a trend to return to previous levels of homeownership in Arizona. However, the aforementioned impediments to ownership are likely to impact this trend.