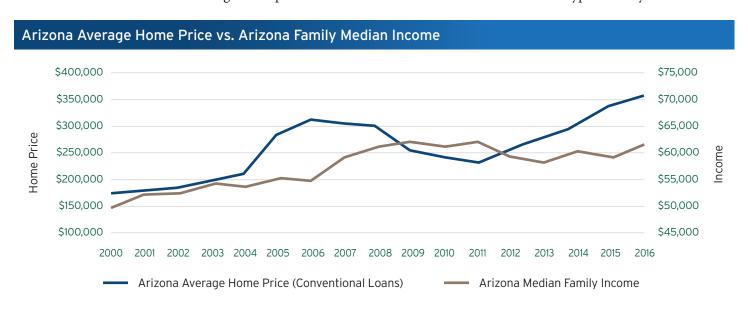

Higher prices mean higher down payments and closing costs, and rising mortgage rates, which are all impacting affordability. The chart below shows that the average home price in Arizona has increased above the reach of a typical family.

Source: U.S. Federal Housing Finance Agency; U.S. Department of Housing and Urban Development

There are a variety of factors influencing whether a household chooses to own or rent (such as financial situations, expected length of stay, and perceived benefits), so there is no ideal homeownership rate. While the homeownership rate in Arizona seems to have bottomed out at 61.7% in 2016, it is still well below the pre-recession high. From the peak at 71.6% in 2006, the homeownership rate stood at 64.4% as of 2017. It is too early to tell if the recent increase in homeownership rates is a start to a trend to return to previous levels of homeownership in Arizona. However, the aforementioned impediments to ownership are likely to impact this trend.

## Median and Average Home Prices & Median Family Income

Both the median and average home price are on the rise in Arizona, and both now surpass peak levels prior to the Great Recession. The median household income has increased but is not increasing at a rate that would make the median priced home affordable at that income level, and the average home price is well beyond affordable to this population. It is always important to understand that such a comparison does not take into consideration other assets available to homeowners, such as the home equity of current homeowners who may wish to purchase another home. Other factors such as interest rate increases and decreases also effect affordability. However, this comparison is generally a fairly accurate measure for a household who wishes to purchase a first home and has little in the way of savings.