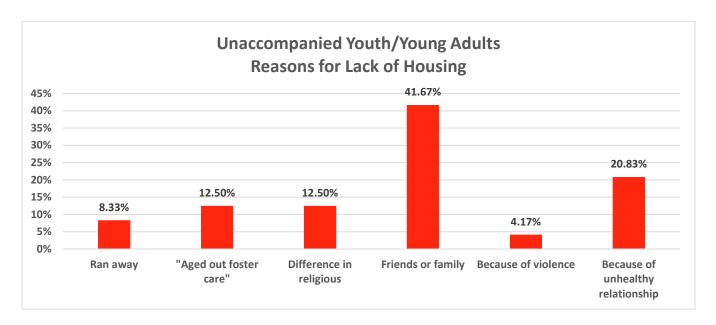

Additional questions were asked of this population to provide information about their reasons for homelessness. Most youth reported issues with friends or family members (forty-one point six seven percent (41.67%)) and unhealthy relationships (twenty point eight three percent (20.83%)) as primary reasons. In addition, some youth reported aging out of foster care (twelve point five percent (12.5%)).