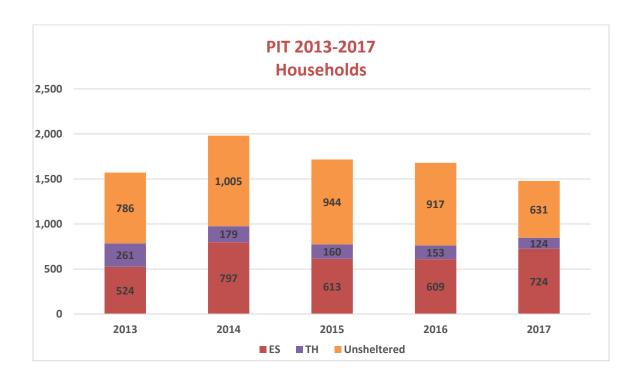

Both the shelter and unsheltered counts use two (2) primary data points - the count of households and the persons in those households. The following charts provide an overview of the persons and households counted in the BOSCOS geographic area 2013-2017.

#### Households

|                           | 2013 | 2014   | 2015 | 2016 | 2017 |
|---------------------------|------|--------|------|------|------|
| ES (Emergency Shelter)    | 524  | 797    | 613  | 609  | 724  |
| TH (Transitional Housing) | 261  | 179    | 160  | 153  | 124  |
| Unsheltered               | 786  | 1,005* | 944  | 917  | 631  |

(\*Note: For 2014, the unsheltered count, conducted in the summer, is not a HUD official number but included for purposes of comparison)

#### As indicated:

- The number of households and persons in an emergency shelter have decreased since 2014. The number of households in transitional housing have decreased since 2014. The number of persons, however, has fluctuated.
- There was an increase (fifteen point eight percent (15.8%)) in households in emergency shelter from 2016 to 2017. The weather contributed as January 24th was a cold winter day. Many individuals sought shelter, particularly in the northern counties.
- The number of persons (twenty-eight percent (28%)) and households (thirty-one percent (31%)) counted during the unsheltered count decreased from 2016 to 2017.