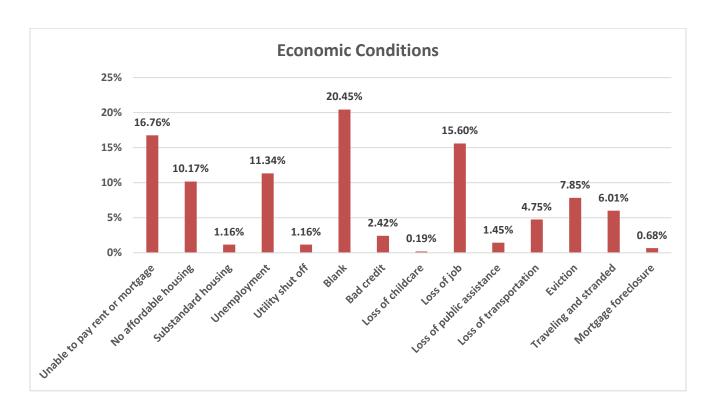

16.01% Employed

19.65% Served in Armed Forces

24.56% Survivors of Domestic Violence

> 48.89% Age 45+

58.64% Homeless 1 Year or Longer

69.81% White

**78.82% Male** 

- Sixteen point zero one percent (16.01%) of individuals interviewed reported they were employed on a part-time or full- time basis.
- Economic conditions were contributing factors to individuals becoming homeless including the loss
  of employment and unable to pay rent or mortgage. The table below illustrates conditions that
  individuals indicated contributed to their becoming homeless. (Individuals were able to report
  multiple conditions.)