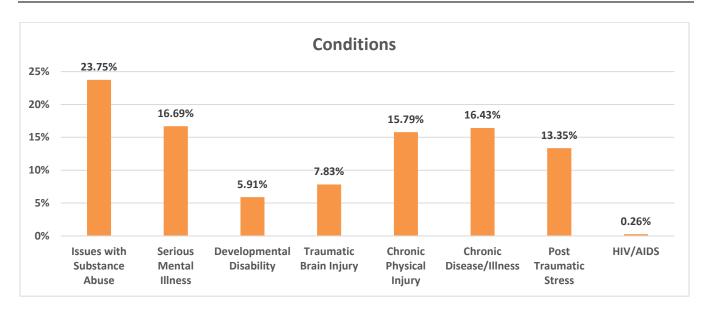

- Eighty-eight point five percent (88.5%) of all persons included in the survey were over twenty-four (24); six point nine three percent (6.93%) were between eighteen (18) and twenty-four (24), and four point five seven percent (4.57%) were under eighteen (18). Nearly half (forty-eight point eight nine percent (48.89%)) of all persons were between the ages of forty-five (45) and sixty-four (64).
- The majority of individuals were male (seventy-three point eight two percent (73.82%)), with females accounting for twenty-five point nine percent (25.9%). Less than one percent (1%) of individuals counted identified as transgender.
- Thirteen point seven one percent (13.71%) of all individuals in households were Hispanic.
- The majority of persons in households identified as White (sixtynine point eight one percent (69.81%)), followed by those who identified as multiple race (sixteen point two percent (16.2%)), Native Americans (eight point seven three percent (8.73%)), African American (three point zero five percent (3.05%)). A small percentage of individuals identified as Asian (point one four percent (.14%)) and Hawaiian (two point eight percent (2.08%)).
- The majority of persons (fifty-eight point six four percent (58.64%)) have experienced homelessness for twelve (12) or more months. The next highest category was those persons who have experienced homelessness between six (6) and twelve (12) months (twelve point zero four percent (12.04%)).
- Nineteen point six five percent (19.65%) of all adults (interviewees and household members) counted indicated they had served in the armed forces.
- Twenty-four point five six percent (24.56%) of persons indicated they are survivors of domestic violence.
- Forty-six point five nine percent (46.59%) of persons reported that they are using health care services.
- Individuals reported multiple conditions with substance use (twenty-three point seven five percent (23.75%)) being the most frequently reported followed by a serious mental health issue (sixteen point six nine percent (16.69%)). (Individuals were able to report multiple conditions.)