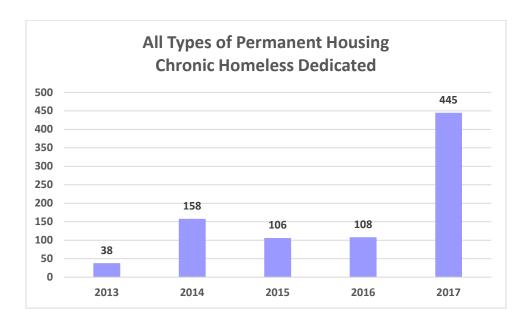

#### Veterans

HUD began requiring the count of veterans in 2014. The following provides an overview of veterans counted since 2014.

|                                                                   | 2014                              | 2015 | 2016 | 2017 |
|-------------------------------------------------------------------|-----------------------------------|------|------|------|
| Veterans Sheltered (ES and TH) only (does not include HH members) | 138                               | 107  | 112  | 113  |
| Veterans Unsheltered                                              | No count took place in the winter | 409  | 193  | 125  |

As indicated, there was a thirty-five point two percent (35.2%) reduction from 2016 to 2017 in the number of veterans that were unsheltered. This is a direct result of the increase of availability of permanent housing dedicated for veterans and their family members.

Veteran permanent housing includes PSH, SSVF/RRH, and VASH. The following chart indicates the number of permanent housing beds and the utilization for the night of the count in the particular year.

#### CHRONIC HOMELESS INFOMATION

Starting in 2015, beds were categorized differently which resulted in a reduction of "dedicated" beds; 2017 saw it change again resulting in an increase.

Contracts require the implementation of Housing First and the use of the VI-SPDAT, and the priority are households that are deemed chronically homeless.

#### As indicated:

- There has been an increasing emphasis to house veteran households. Between 2013 and 2016, the BOSCOC saw an increase in resources such as VASH (Veteran focused housing vouchers) and SSVF/RRH options for veterans. These resources combined with the BOSCOC priority of housing veteran households resulted in a fifty-two point eight percent (52.8%) decrease of unsheltered veterans in 2016. There was an additional decrease of unsheltered veterans (thirty-five point two percent (35.2%)) in 2017 as well.
- There was approximately a 400% increase in the number of beds available for veterans between 2013 and 2016. In 2017, there was a twenty percent (20%) decrease in the number of beds included in the housing inventory. This does not represent a reduction in the availability of housing options however as the count is based on a Point In Time and housing units are only included in the housing inventory if they are occupied.
- In the case of SSVF/RRH and VASH, the number of beds and the number of persons housed will always be equal. However, prior to the ramp up of veteran housing, the BOSCOC established some veteran only projects. In these cases, vacancies or over utilization can occur.

**52.8%** decrease of unsheltered veterans in 2016

**35.2%** decrease of unsheltered veterans in 2017

**320%** increase in the number of beds available for veterans since 2013