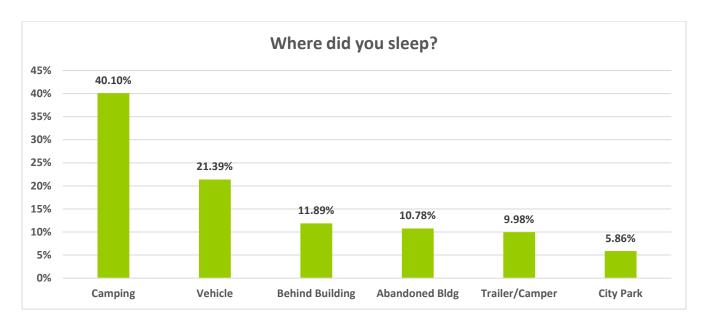

Persons slept in a variety of locations on the night before they participated in the count. The majority of persons camped in the forest, mountains or desert, stayed in a vehicle, or were on the streets. The following provides a summary of where individuals indicated they spent the night before the count: