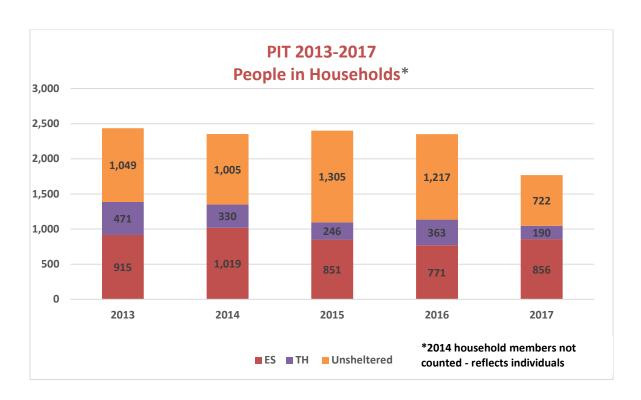

856 people in ES

190 people in TH

722 people unsheltered

#### Persons in those Households

|                           | 2013  | 2014  | 2015  | 2016        | 2017 |
|---------------------------|-------|-------|-------|-------------|------|
| ES (Emergency Shelter)    | 915   | 1,019 | 851   | <i>77</i> 1 | 856  |
| TH (Transitional Housing) | 471   | 330   | 246   | 363         | 190  |
| Unsheltered               | 1,049 | 0     | 1,305 | 1,217       | 722  |

#### As indicated:

- The number of households and persons in an emergency shelter have decreased since 2014. The number of households in transitional housing have decreased since 2014. The number of persons, however, has fluctuated.
- There was an increase (fifteen point eight percent (15.8%)) in households in emergency shelter from 2016 to 2017. The weather contributed as January 24th was a cold winter day. Many individuals sought shelter, particularly in the northern counties.
- The number of persons (twenty-eight percent (28%)) and households (thirty-one percent (31%)) counted during the unsheltered count decreased from 2016 to 2017.