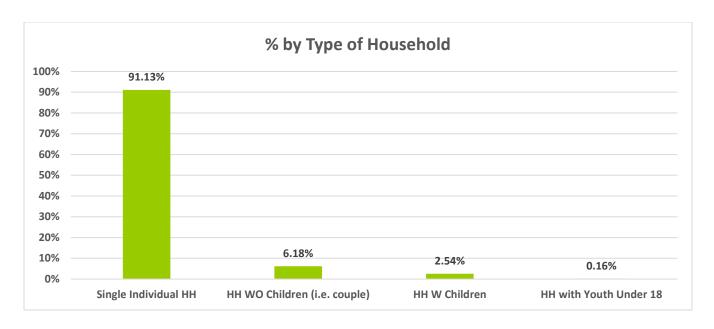

The following provides an overview of the surveys collected by county:

The 631 households included in the survey had a total of 722 individuals in those households. This is a **reduction of forty point six percent (40.6%)** from 2016. The majority of persons were single person households. The following provides an overview by type of household ("unaccompanied children" is defined as children who present as a household):