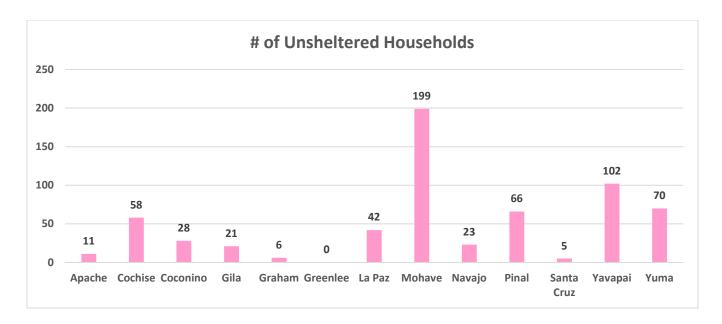

#### **Unsheltered Count**

Persons were interviewed in twelve (12) of the thirteen (13) counties of the continuum. Zero (0) unsheltered persons were located in Greenlee County. In addition to the PIT unsheltered survey tool, volunteers were asked to administer the appropriate SPDAT. For the 2017 count, 244 VI-SPDATS, fourteen (14) F-SPDATS, and four (4) TAY SPDATS were collected for a total of 262. This was a 106% increase over the 100 VI-SPDATS completed in 2016.

The following provides an overview of the surveys collected by county:

The 631 households included in the survey had a total of 722 individuals in those households. This is a **reduction of forty point six percent (40.6%)** from 2016. The majority of persons were single person households. The following provides an overview by type of household ("unaccompanied children" is defined as children who present as a household):