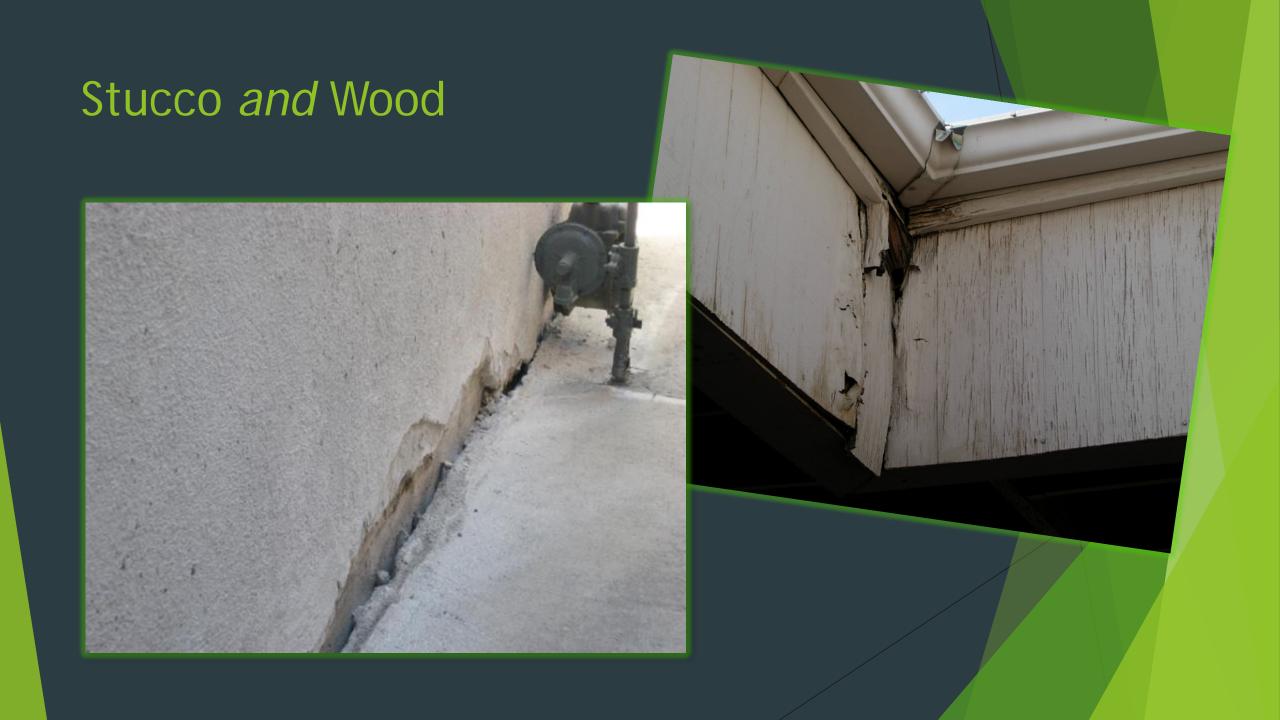

| Component Name                                  | Typical Life Expectancy in Years |
|-------------------------------------------------|----------------------------------|
| SIDINGS, FLASHING & ACCESSORIES                 |                                  |
| Aluminum Siding                                 | 25 to 40+                        |
| Aluminum Gutters, Downspouts, Soffit and Fascia | 20 to 40+                        |
| Wood Trim                                       | 25                               |
| Fiber Cement                                    | 100+                             |
| Stucco/EIFS                                     | 50+                              |
| Vinyl Siding                                    | 60                               |
| Vinyl Gutters and Downspouts                    | 25+                              |
| Wood/Exterior Shutters                          | 20                               |
| WINDOWS                                         |                                  |
| Aluminum/Aluminum-Clad                          | 15 to 20                         |
| Double-Pane                                     | 8 to 20                          |
| Skylights                                       | 10 to 20                         |
| Vinyl/Fiberglass Windows                        | 20 to 40                         |
| Wood                                            | 30+                              |