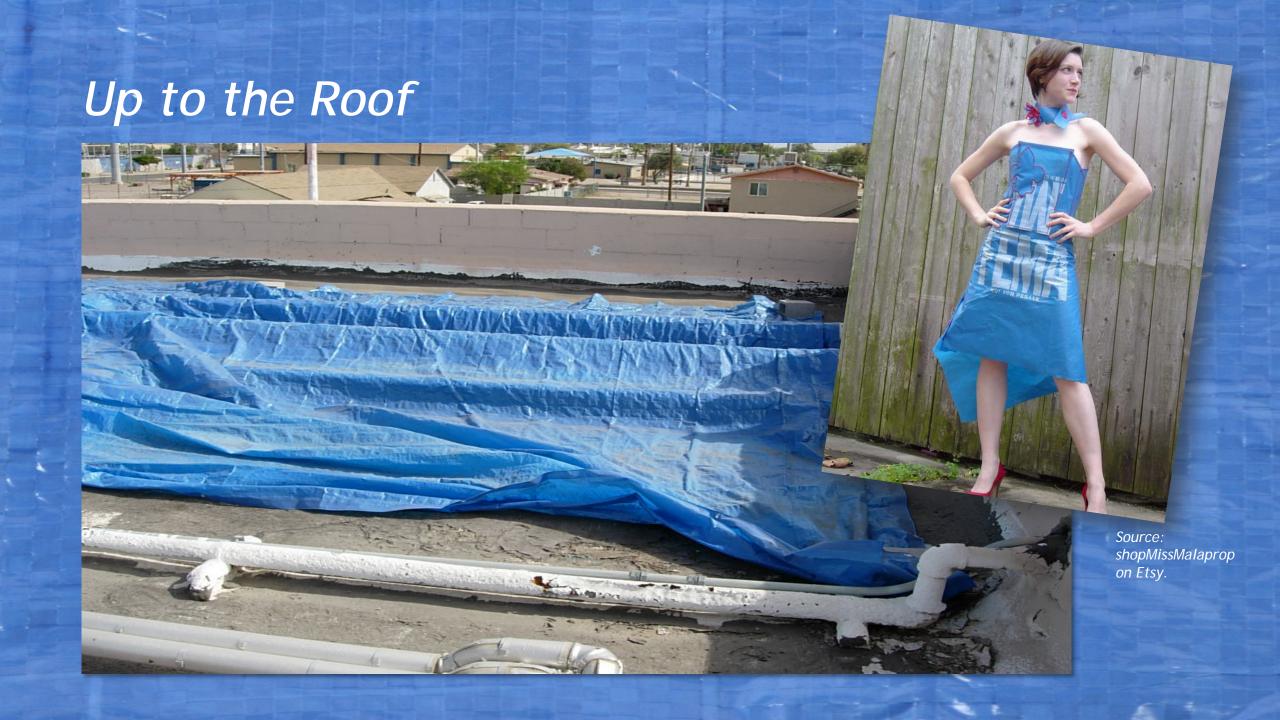

#### Typical Life Expectancy in Years **Component Name ROOFING** Aluminum Coating 3 to 7 Asphalt Shingles 20 to 30 BUR (built-up roofing) 30 EPDM (ethylene propylene diene monomer) Rubber 15 to 25 Fiber Cement 25 Green (vegetation-covered) 5 to 40 Metal 40 to 80 7 to 20 TPO Wood 25 Copper 70+ Source Image: *Nestpac Roofing*