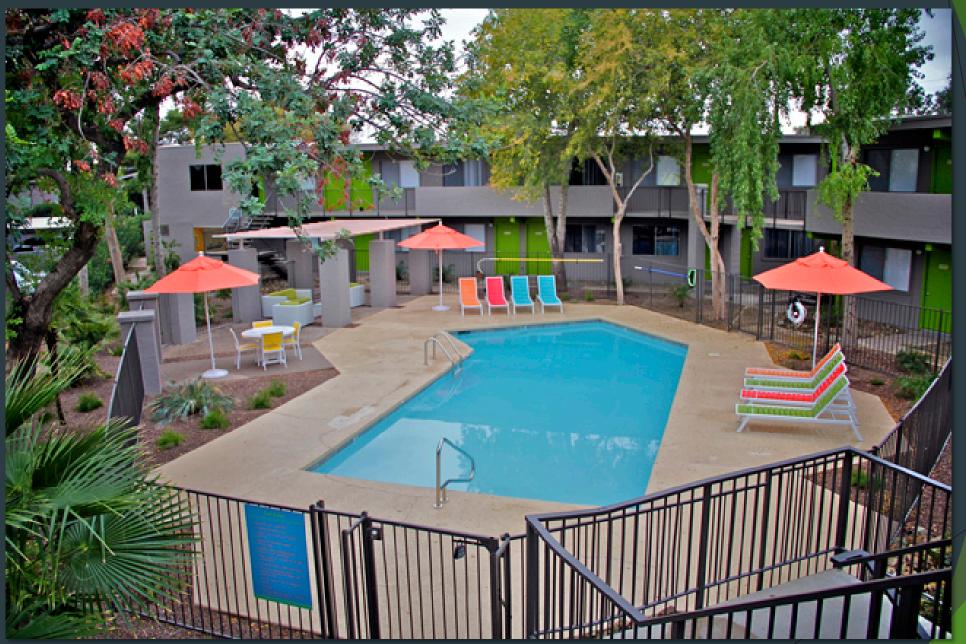

#### **Patio Door Problems?**

We can replace just your bottom track.

|           | Component Name                   | Typical Life Expectancy in Years |
|-----------|----------------------------------|----------------------------------|
| Ì         | CABINETRY & STORAGE              |                                  |
|           | Bathroom Cabinets                | 50+                              |
|           | Entertainment Center/Home Office | 10                               |
| ζ         | Medicine Cabinet                 | 25+                              |
| $\langle$ | SWIMMING POOLS                   |                                  |
|           | Concrete Shell                   | 25+                              |
| 5         | Cover                            | 7                                |
|           | Diving Board                     | 10                               |
|           | Filter and Pump                  | 10                               |
|           | Interior Finish                  | 10 to 35                         |
| ١         | Vinyl Liner                      | 10                               |
|           | Pool Water Heater                | 8                                |
|           | Waterline Tile                   | 15+                              |
|           |                                  |                                  |