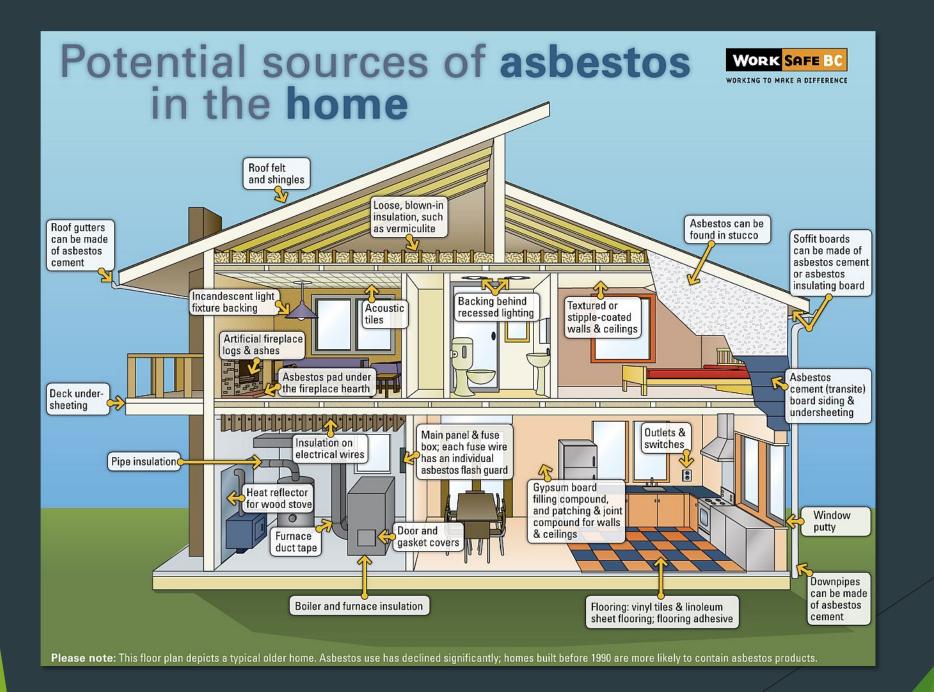

#### More Components that last a long time...

Source: electrictreehouse.com

- Concrete Waste Pipe
- Clay/Concrete Roof Tile
- Asbestos Shingle
- Engineered Wood Members
- Solid Core Wood Doors
- Fiberglass Doors
- Steel Doors
- Clay and Brick Paving
- Marble