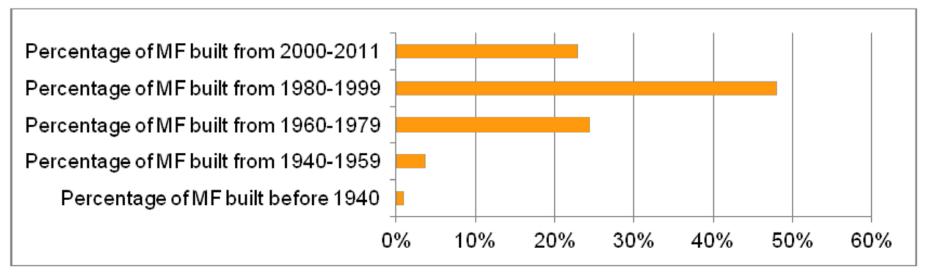

#### **Median Age of Housing Stock**

According to the National Multi-Housing Council, the "biggest wave of apartment construction occurred in the early 1970's in response to a strong economy, increased demand from the first wave of baby boomers reaching adulthood, government 'urban renewal' incentive programs and easy credit.

**Phoenix** 

Source: 2011 American Community Survey