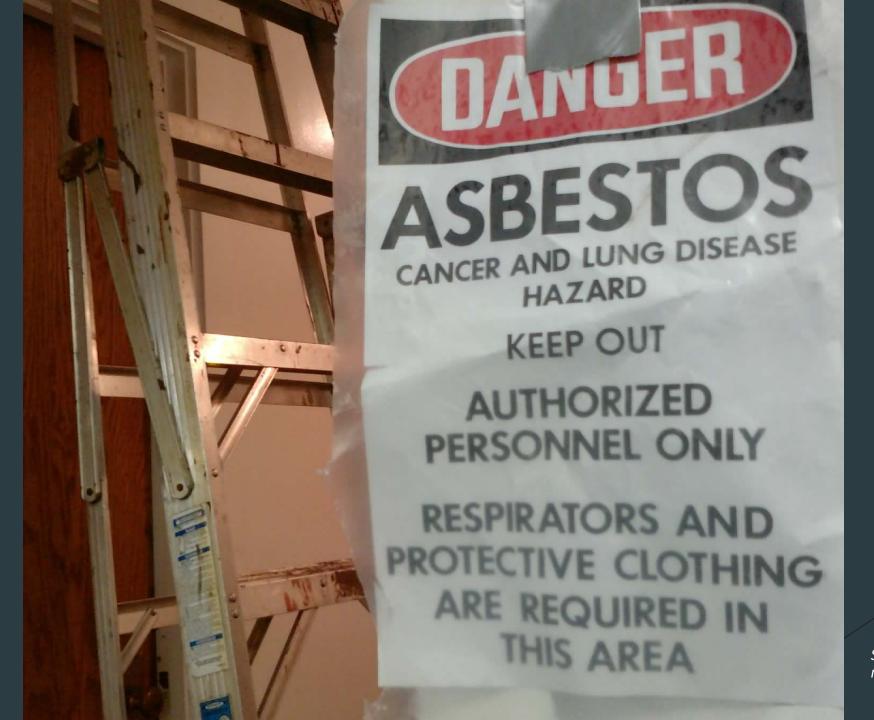

#### More Components that last a long time...

Source: electrictreehouse.com

- Concrete Waste Pipe
- Clay/Concrete Roof Tile
- Asbestos Shingle
- Engineered Wood Members
- Solid Core Wood Doors
- Fiberglass Doors
- Steel Doors
- Clay and Brick Paving
- Marble