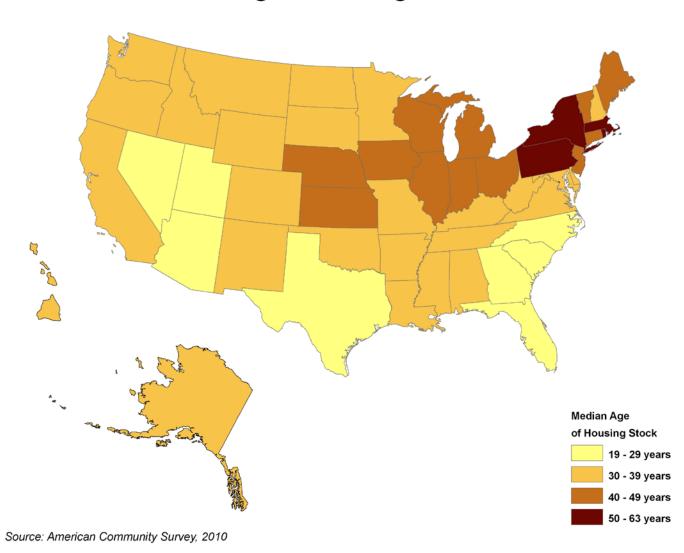

#### **Median Age of Housing Stock**

According to the National Multi-Housing Council, the "biggest wave of apartment construction occurred in the early 1970's in response to a strong economy, increased demand from the first wave of baby boomers reaching adulthood, government 'urban renewal' incentive programs and easy credit.

**Phoenix** 

Source: 2011 American Community Survey